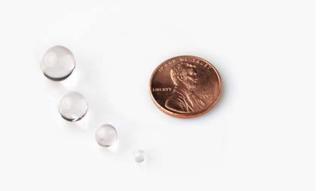

## Sapphire Balls - B7.94S Specifications

| Model         | B7.94S   |
|---------------|----------|
| Diameter      | 0.3125"  |
| Diameter (mm) | 7.9375   |
| Grade         | 25       |
| Material      | Sapphire |
|               |          |

## Description

Applications include Sapphire or Ruby Ball Lenses, which demand a hard material that can withstand thermal and environmental shock, high wear resistance, and chemical compatibility. We offer a wide range of stock sizes of Sapphire Balls and Ruby Balls with diameters as low as 0.15mm. Sapphire and Ruby Balls have typical tolerances of sphericity 0.625 micron and diameter ±2.5 micron ( Grade 25 ).